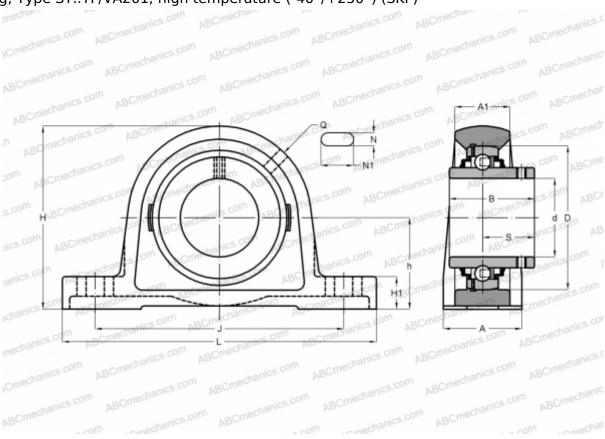

## **SY 35 TF/VA201 SKF**

Ball bearing units

TYPE: Housing units, Plummer block, Cast iron housing, Radial insert ball bearing with grub screws in inner ring, Type SY..TF/VA201, high temperature (-40°/+250°) (SKF)

## **Technical specification**

| DIMENSIONS, MM |          |
|----------------|----------|
| d              | 35,000   |
| D              | 72,000   |
| В              | 42,900   |
| L              | 160,000  |
| Н              | 93,000   |
| A              | 45,000   |
| J              | 126,000  |
| H1             | 19,000   |
| N              | 21,000   |
| N1             | 21,000   |
| h              | 47,600   |
| WEIGHT, KG     | 1,450    |
| Bearing        | YAR 207- |
|                | 2F/VA201 |