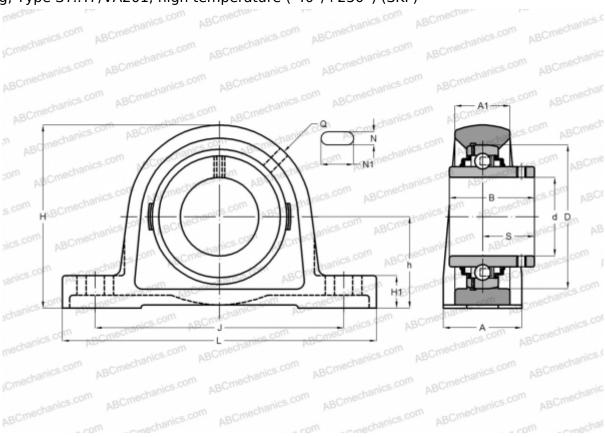

## **SY 40 TF/VA201 SKF**

Ball bearing units

TYPE: Housing units, Plummer block, Cast iron housing, Radial insert ball bearing with grub screws in inner ring, Type SY..TF/VA201, high temperature  $(-40^{\circ}/+250^{\circ})$  (SKF)

## **Technical specification**

| DIMENSIONS, MM |          |
|----------------|----------|
| d              | 40,000   |
| D              | 80,000   |
| В              | 49,200   |
| L              | 175,000  |
| Н              | 99,000   |
| A              | 48,000   |
| J              | 135,500  |
| H1             | 19,000   |
| N              | 24,500   |
| N1             | 24,500   |
| h              | 49,200   |
| WEIGHT, KG     | 1,800    |
| Bearing        | YAR 208- |
|                | 2F/VA201 |