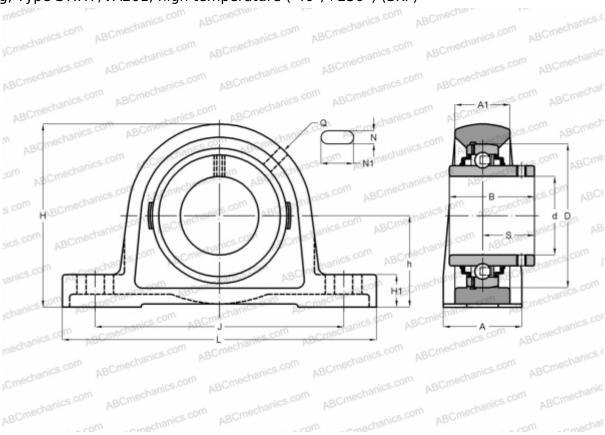

## **SY 45 TF/VA201 SKF**

Ball bearing units

TYPE: Housing units, Plummer block, Cast iron housing, Radial insert ball bearing with grub screws in inner ring, Type SY..TF/VA201, high temperature (-40°/+250°) (SKF)

## **Technical specification**

| DIMENSIONS, MM |          |
|----------------|----------|
| d              | 45,000   |
| D              | 85,000   |
| В              | 49,200   |
| L              | 187,000  |
| Н              | 107,000  |
| A              | 48,000   |
| J              | 143,500  |
| H1             | 20,600   |
| N              | 22,500   |
| N1             | 22,500   |
| h              | 54,000   |
| WEIGHT, KG     | 2,200    |
| Bearing        | YAR 209- |
|                | 2F/VA201 |