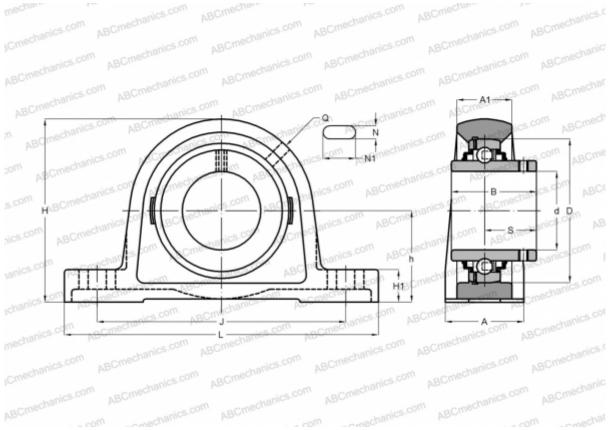

## **Technical specification**

| DIMENSIONS, MM |          |
|----------------|----------|
| d              | 50,000   |
| D              | 90,000   |
| В              | 51,600   |
| L              | 203,000  |
| н              | 114,000  |
| A              | 54,000   |
| J              | 157,000  |
| H1             | 22,000   |
| Ν              | 26,000   |
| N1             | 26,000   |
| h              | 57,200   |
| WEIGHT, KG     | 2,700    |
| Bearing        | YAR 210- |
|                | 2F/VA201 |