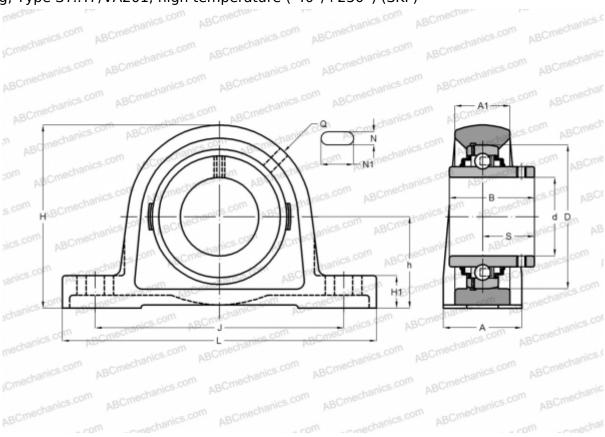

## **SY 55 TF/VA201 SKF**

Ball bearing units

TYPE: Housing units, Plummer block, Cast iron housing, Radial insert ball bearing with grub screws in inner ring, Type SY..TF/VA201, high temperature (-40°/+250°) (SKF)

## **Technical specification**

| DIMENSIONS, MM |          |
|----------------|----------|
| d              | 55,000   |
| D              | 100,000  |
| В              | 55,600   |
| L              | 219,000  |
| Н              | 127,000  |
| A              | 60,000   |
| J              | 171,500  |
| H1             | 23,800   |
| N              | 27,500   |
| N1             | 27,500   |
| h              | 63,500   |
| WEIGHT, KG     | 3,600    |
| Bearing        | YAR 211- |
|                | 2F/VA201 |