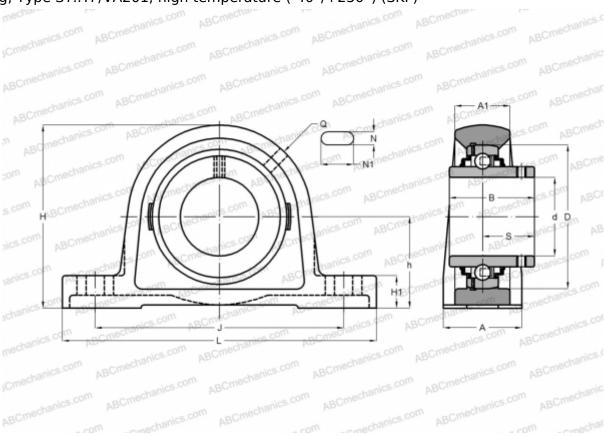

## **SY 60 TF/VA201 SKF**

Ball bearing units

TYPE: Housing units, Plummer block, Cast iron housing, Radial insert ball bearing with grub screws in inner ring, Type SY..TF/VA201, high temperature (-40°/+250°) (SKF)

## **Technical specification**

| DIMENSIONS, MM |          |
|----------------|----------|
| d              | 60,000   |
| D              | 110,000  |
| В              | 65,100   |
| L              | 240,000  |
| Н              | 139,700  |
| A              | 60,000   |
| J              | 190,500  |
| H1             | 26,000   |
| N              | 29,000   |
| N1             | 29,000   |
| h              | 69,900   |
| WEIGHT, KG     | 4,450    |
| Bearing        | YAR 212- |
|                | 2F/VA201 |