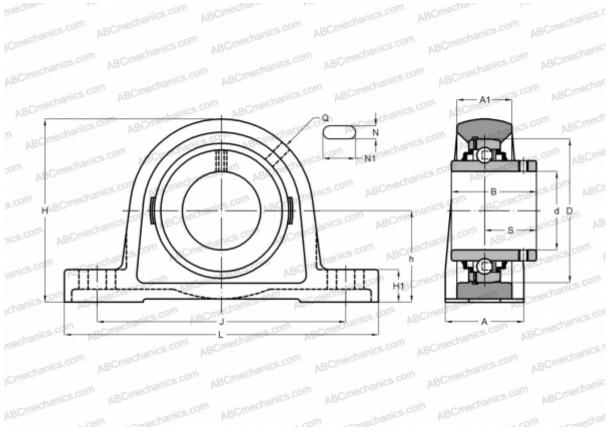

## SY 20 TF/VA228 SKF

Ball bearing units

TYPE: Housing units, Plummer block, Cast iron housing, Radial insert ball bearing with grub screws in inner ring, Type SY..TF/VA228, high temperature, for high demands (-150°/+350°) (SKF)

## **Technical specification**

| DIMENSIONS, MM |          |
|----------------|----------|
| d              | 20,000   |
| D              | 47,000   |
| В              | 31,000   |
| L              | 127,000  |
| н              | 64,000   |
| A              | 32,000   |
| J              | 97,000   |
| H1             | 14,000   |
| Ν              | 11,500   |
| N1             | 20,500   |
| h              | 33,300   |
| WEIGHT, KG     | 0,570    |
| Bearing        | YAR 204- |
|                | 2F/VA228 |