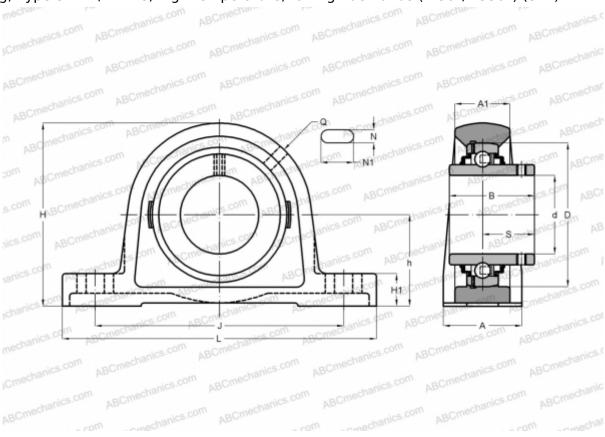

## **Technical specification**

| DIMENSIONS, MM |          |
|----------------|----------|
| d              | 25,000   |
| D              | 52,000   |
| В              | 34,100   |
| L              | 130,000  |
| Н              | 70,000   |
| A              | 36,000   |
| J              | 102,000  |
| H1             | 16,000   |
| N              | 11,500   |
| N1             | 19,500   |
| h              | 36,500   |
| WEIGHT, KG     | 0,730    |
| Bearing        | YAR 205- |
|                | 2F/VA228 |