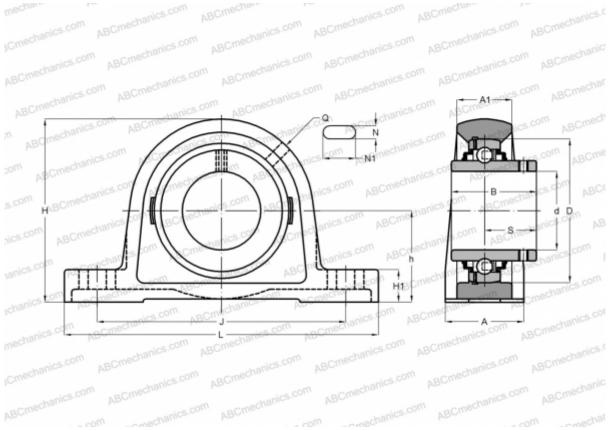

## **Technical specification**

| DIMENSIONS, MM |          |
|----------------|----------|
| d              | 40,000   |
| D              | 80,000   |
| В              | 49,200   |
| L              | 175,000  |
| н              | 99,000   |
| A              | 48,000   |
| J              | 135,500  |
| H1             | 19,000   |
| Ν              | 14,000   |
| N1             | 24,500   |
| h              | 49,200   |
| WEIGHT, KG     | 1,800    |
| Bearing        | YAR 208- |
|                | 2F/VA228 |