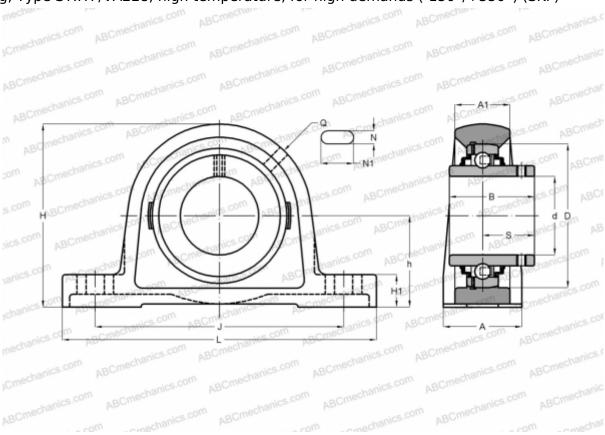

## **SY 50 TF/VA228 SKF**

Ball bearing units

TYPE: Housing units, Plummer block, Cast iron housing, Radial insert ball bearing with grub screws in inner ring, Type SY..TF/VA228, high temperature, for high demands (-150°/+350°) (SKF)

## **Technical specification**

| DIMENSIONS, MM |          |
|----------------|----------|
| d              | 50,000   |
| D              | 90,000   |
| В              | 51,600   |
| L              | 203,000  |
| Н              | 114,000  |
| Α              | 54,000   |
| J              | 157,000  |
| H1             | 22,000   |
| N              | 18,000   |
| N1             | 26,000   |
| h              | 57,200   |
| WEIGHT, KG     | 2,700    |
| Bearing        | YAR 210- |
|                | 2F/VA228 |