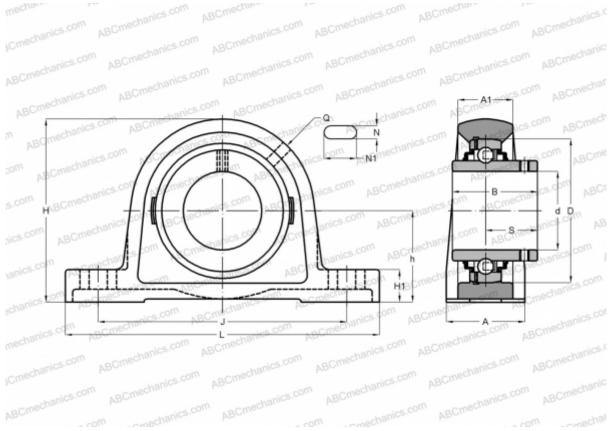

## **Technical specification**

| DIMENSIONS, MM |          |
|----------------|----------|
| d              | 60,000   |
| D              | 110,000  |
| В              | 65,100   |
| L              | 240,000  |
| н              | 139,700  |
| A              | 60,000   |
| J              | 190,500  |
| H1             | 26,000   |
| Ν              | 18,000   |
| N1             | 29,000   |
| h              | 69,900   |
| WEIGHT, KG     | 4,450    |
| Bearing        | YAR 212- |
|                | 2F/VA228 |