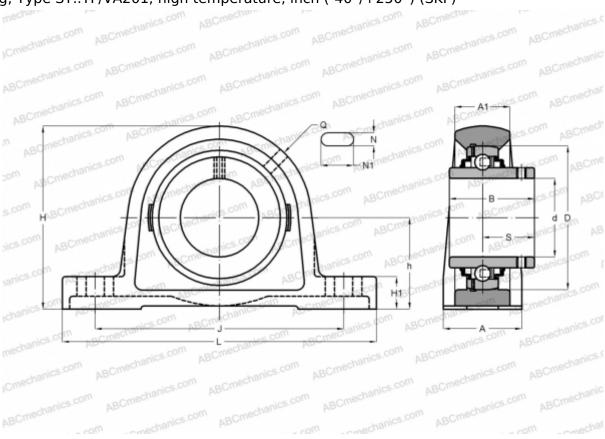

## **SY 3/4 TF/VA201 SKF**

Ball bearing units

TYPE: Housing units, Plummer block, Cast iron housing, Radial insert ball bearing with grub screws in inner ring, Type SY..TF/VA201, high temperature, inch (-40°/+250°) (SKF)

## **Technical specification**

| DIMENSIONS, MM |             |
|----------------|-------------|
| d              | 19,050      |
| D              | 47,000      |
| В              | 31,000      |
| L              | 127,000     |
| Н              | 64,000      |
| Α              | 32,000      |
| J              | 97,000      |
| H1             | 14,000      |
| N              | 11,500      |
| N1             | 20,500      |
| h              | 33,300      |
| WEIGHT, KG     | 0,570       |
| Bearing        | YAR 204-012 |
|                | 2F/VA201    |