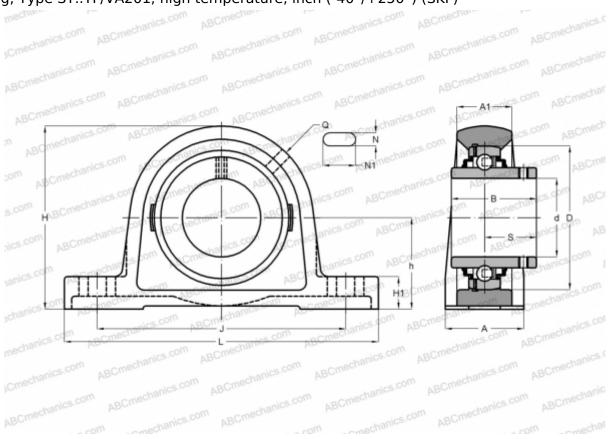

## **SY 1. TF/VA201 SKF**

Ball bearing units

TYPE: Housing units, Plummer block, Cast iron housing, Radial insert ball bearing with grub screws in inner ring, Type SY..TF/VA201, high temperature, inch (-40°/+250°) (SKF)

## **Technical specification**

| DIMENSIONS, MM |             |
|----------------|-------------|
| d              | 25,400      |
| D              | 52,000      |
| В              | 34,100      |
| L              | 130,000     |
| Н              | 70,000      |
| A              | 36,000      |
| J              | 102,000     |
| H1             | 16,000      |
| N              | 11,500      |
| N1             | 19,500      |
| h              | 36,500      |
| WEIGHT, KG     | 0,730       |
| Bearing        | YAR 205-100 |
|                | 2F/VA201    |