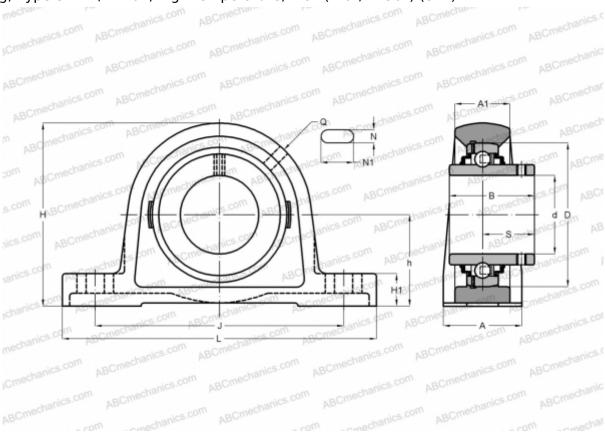

Housing

## **Technical specification**

| DIMENSIONS, MM |             |
|----------------|-------------|
| d              | 30,162      |
| D              | 62,000      |
| В              | 38,100      |
| L              | 152,000     |
| Н              | 82,000      |
| A              | 40,000      |
| J              | 117,500     |
| H1             | 17,000      |
| N              | 14,000      |
| N1             | 23,500      |
| h              | 42,900      |
| WEIGHT, KG     | 1,100       |
| Bearing        | YAR 206-103 |
|                | 2F/VA201    |