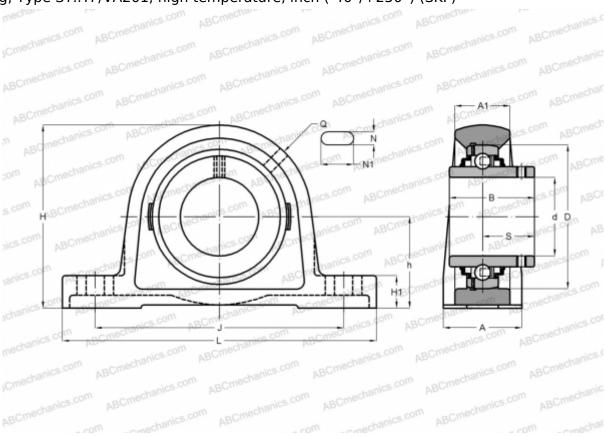

## **SY 1.1/4 TF/VA201 SKF**

Ball bearing units

TYPE: Housing units, Plummer block, Cast iron housing, Radial insert ball bearing with grub screws in inner ring, Type SY..TF/VA201, high temperature, inch (-40°/+250°) (SKF)

Housing

## **Technical specification**

| DIMENSIONS, MM |             |
|----------------|-------------|
| d              | 31,750      |
| D              | 72,000      |
| В              | 42,900      |
| L              | 160,000     |
| Н              | 93,000      |
| A              | 45,000      |
| J              | 126,000     |
| H1             | 19,000      |
| N              | 14,000      |
| N1             | 21,000      |
| h              | 47,600      |
| WEIGHT, KG     | 1,450       |
| Bearing        | YAR 207-104 |
|                | 2F/VA201    |