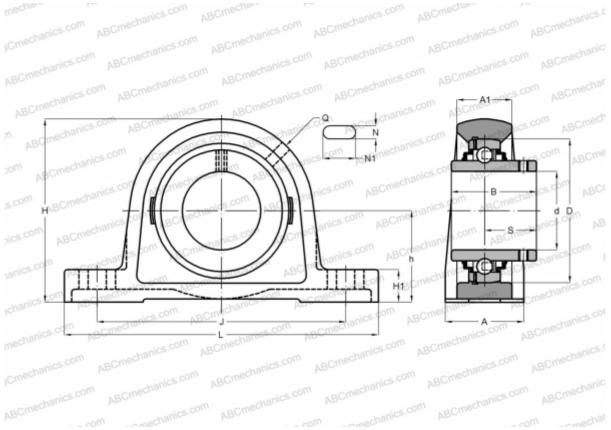

## **Technical specification**

| DIMENSIONS, MM |             |
|----------------|-------------|
| d              | 36,512      |
| D              | 72,000      |
| В              | 42,900      |
| L              | 160,000     |
| н              | 93,000      |
| A              | 45,000      |
| J              | 126,000     |
| H1             | 19,000      |
| Ν              | 14,000      |
| N1             | 21,000      |
| h              | 47,600      |
| WEIGHT, KG     | 1,450       |
| Bearing        | YAR 207-107 |
|                | 2F/VA201    |