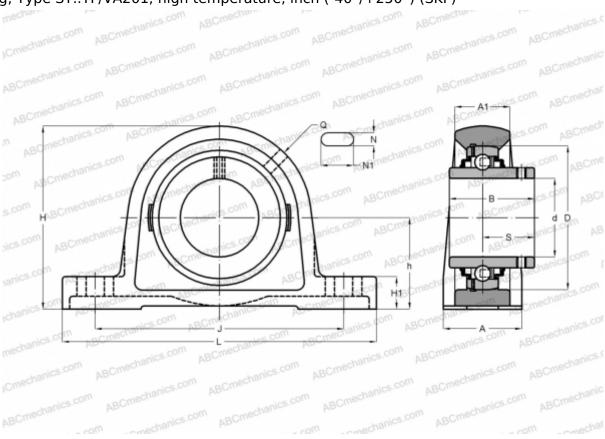

## **SY 1.11/16 TF/VA201 SKF**

Ball bearing units

TYPE: Housing units, Plummer block, Cast iron housing, Radial insert ball bearing with grub screws in inner ring, Type SY..TF/VA201, high temperature, inch (-40°/+250°) (SKF)

## **Technical specification**

| DIMENSIONS, MM |             |
|----------------|-------------|
| d              | 42,862      |
| D              | 85,000      |
| В              | 49,200      |
| L              | 187,000     |
| Н              | 107,000     |
| A              | 48,000      |
| J              | 143,500     |
| H1             | 20,600      |
| N              | 14,000      |
| N1             | 22,500      |
| h              | 54,000      |
| WEIGHT, KG     | 2,200       |
| Bearing        | YAR 209-111 |
|                | 2F/VA201    |