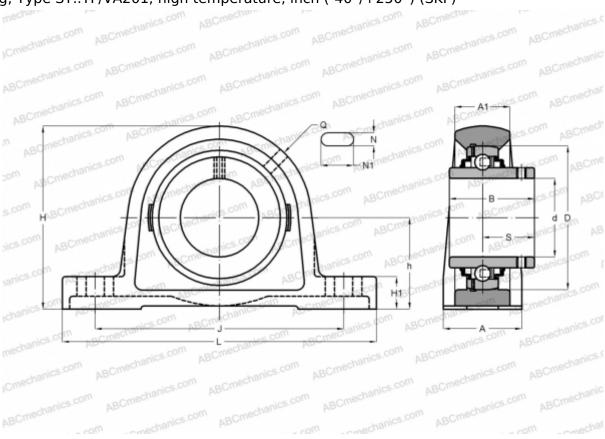

## **SY 1.3/4 TF/VA201 SKF**

Ball bearing units

TYPE: Housing units, Plummer block, Cast iron housing, Radial insert ball bearing with grub screws in inner ring, Type SY..TF/VA201, high temperature, inch (-40°/+250°) (SKF)

## **Technical specification**

| DIMENSIONS, MM |             |
|----------------|-------------|
| d              | 44,450      |
| D              | 85,000      |
| В              | 49,200      |
| L              | 187,000     |
| Н              | 107,000     |
| Α              | 48,000      |
| J              | 143,500     |
| H1             | 20,600      |
| N              | 14,500      |
| N1             | 22,500      |
| h              | 54,000      |
| WEIGHT, KG     | 2,200       |
| Bearing        | YAR 209-112 |
|                | 2F/VA201    |