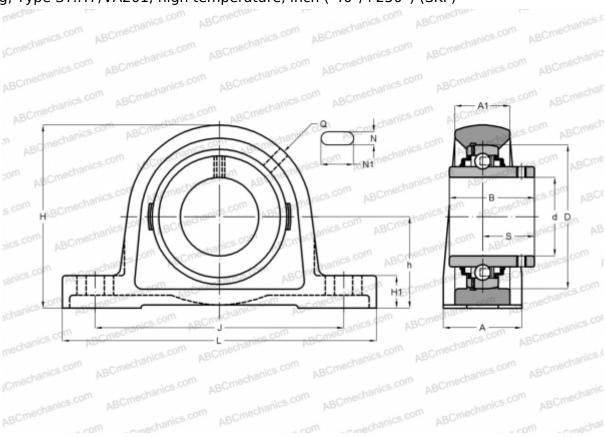

## **SY 1.15/16 TF/VA201 SKF**

Ball bearing units

TYPE: Housing units, Plummer block, Cast iron housing, Radial insert ball bearing with grub screws in inner ring, Type SY..TF/VA201, high temperature, inch (-40°/+250°) (SKF)

## **Technical specification**

| DIMENSIONS, MM |             |
|----------------|-------------|
| d              | 49,212      |
| D              | 90,000      |
| В              | 51,600      |
| L              | 203,000     |
| Н              | 114,000     |
| A              | 54,000      |
| J              | 157,000     |
| H1             | 22,000      |
| N              | 18,000      |
| N1             | 26,000      |
| h              | 57,200      |
| WEIGHT, KG     | 2,700       |
| Bearing        | YAR 210-115 |
|                | 2F/VA201    |