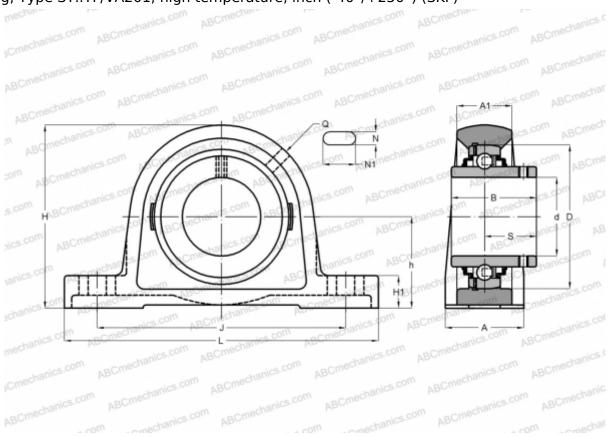

## **SY 2. TF/VA201 SKF**

Ball bearing units

TYPE: Housing units, Plummer block, Cast iron housing, Radial insert ball bearing with grub screws in inner ring, Type SY..TF/VA201, high temperature, inch (-40°/+250°) (SKF)

## **Technical specification**

| DIMENSIONS, MM |             |
|----------------|-------------|
| d              | 50,800      |
| D              | 100,000     |
| В              | 55,600      |
| L              | 219,000     |
| Н              | 127,000     |
| A              | 60,000      |
| J              | 171,500     |
| H1             | 23,800      |
| N              | 18,000      |
| N1             | 27,500      |
| h              | 63,500      |
| WEIGHT, KG     | 3,600       |
| Bearing        | YAR 211-200 |
|                | 2F/VA201    |