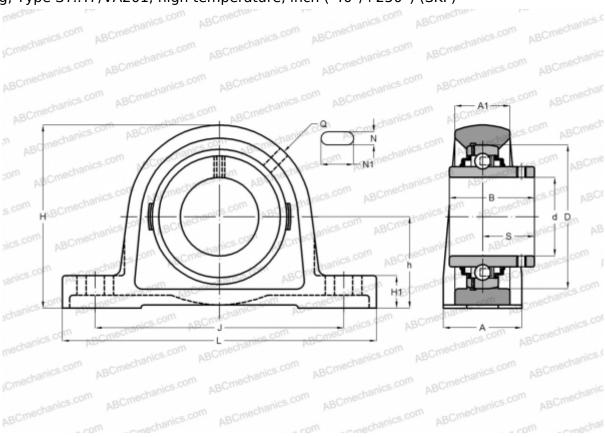

## SY 2.3/16 TF/VA201 SKF

Ball bearing units

TYPE: Housing units, Plummer block, Cast iron housing, Radial insert ball bearing with grub screws in inner ring, Type SY..TF/VA201, high temperature, inch (-40°/+250°) (SKF)

## **Technical specification**

| DIMENSIONS, MM |             |
|----------------|-------------|
| d              | 55,562      |
| D              | 100,000     |
| В              | 55,600      |
| L              | 219,000     |
| Н              | 127,000     |
| A              | 60,000      |
| J              | 171,500     |
| H1             | 23,800      |
| N              | 18,000      |
| N1             | 27,500      |
| h              | 63,500      |
| WEIGHT, KG     | 3,550       |
| Bearing        | YAR 211-203 |
|                | 2F/VA201    |

| Housing                      | 51 211         |
|------------------------------|----------------|
| MANUFACTURER                 | U/VA228<br>SKF |
| CALCULATION DATA             |                |
| Basic dynamic load rating, C | 43,600 kN      |
| Basic static load rating, Co | 29,000 kN      |
| Limiting speed               | 50 r/min       |
| Operating temperature max    | 250 °C         |