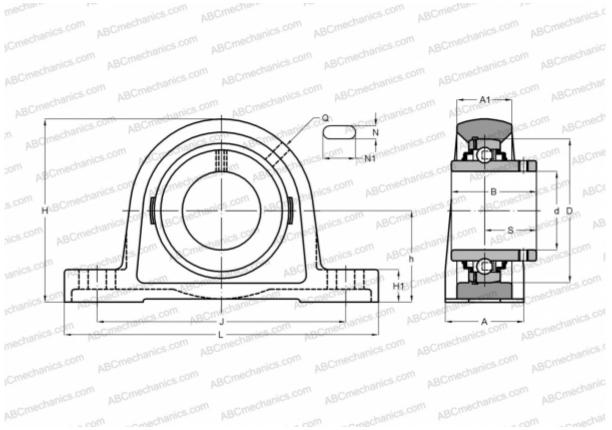

## **Technical specification**

| DIMENSIONS, MM |             |
|----------------|-------------|
| d              | 61,912      |
| D              | 110,000     |
| В              | 65,100      |
| L              | 240,000     |
| н              | 139,700     |
| A              | 60,000      |
| J              | 190,500     |
| H1             | 26,000      |
| Ν              | 18,000      |
| N1             | 29,000      |
| h              | 69,900      |
| WEIGHT, KG     | 4,450       |
| Bearing        | YAR 212-207 |
|                | 2F/VA201    |