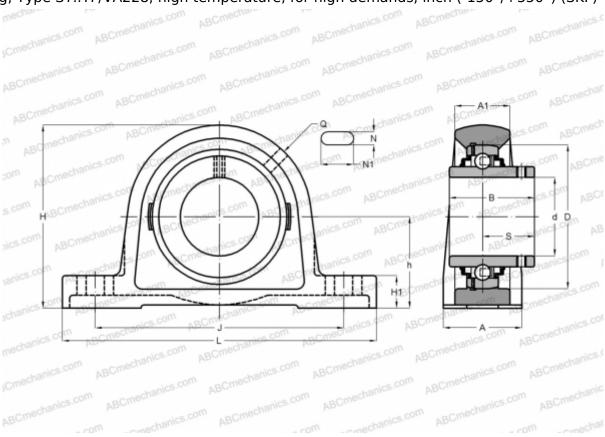

## **SY 3/4 TF/VA228 SKF**

Ball bearing units

TYPE: Housing units, Plummer block, Cast iron housing, Radial insert ball bearing with grub screws in inner ring, Type SY..TF/VA228, high temperature, for high demands, inch (-150°/+350°) (SKF)

## **Technical specification**

| DIMENSIONS, MM |             |
|----------------|-------------|
| d              | 19,050      |
| D              | 47,000      |
| В              | 31,000      |
| L              | 127,000     |
| Н              | 64,000      |
| A              | 32,000      |
| J              | 97,000      |
| H1             | 14,000      |
| N              | 11,500      |
| N1             | 20,500      |
| h              | 33,300      |
| WEIGHT, KG     | 0,570       |
| Bearing        | YAR 204-012 |
|                | 2F/VA228    |