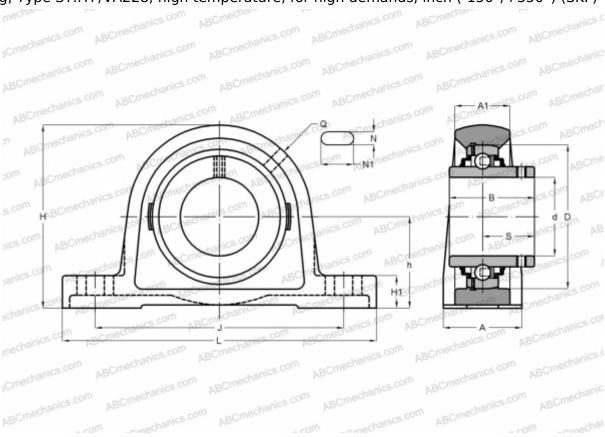

## **SY 1. TF/VA228 SKF**

Ball bearing units

TYPE: Housing units, Plummer block, Cast iron housing, Radial insert ball bearing with grub screws in inner ring, Type SY..TF/VA228, high temperature, for high demands, inch  $(-150^{\circ}/+350^{\circ})$  (SKF)

## **Technical specification**

| DIMENSIONS, MM |             |
|----------------|-------------|
| d              | 25,400      |
| D              | 52,000      |
| В              | 34,100      |
| L              | 130,000     |
| Н              | 70,000      |
| A              | 36,000      |
| J              | 102,000     |
| H1             | 16,000      |
| N              | 11,500      |
| N1             | 19,500      |
| h              | 36,500      |
| WEIGHT, KG     | 0,730       |
| Bearing        | YAR 205-100 |
|                | 2F/VA228    |