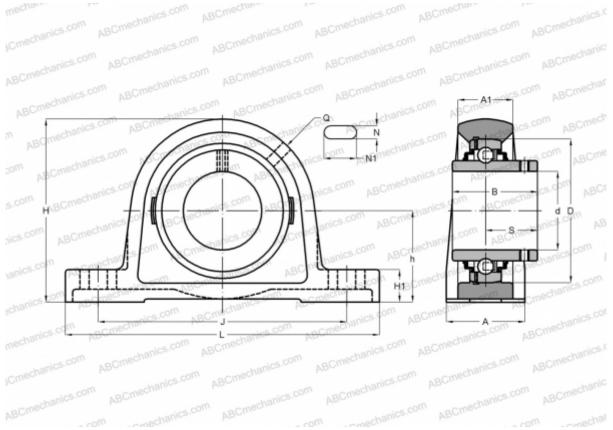

## **Technical specification**

| DIMENSIONS, MM |             |
|----------------|-------------|
| d              | 30,162      |
| D              | 62,000      |
| В              | 38,100      |
| L              | 152,000     |
| н              | 82,000      |
| A              | 40,000      |
| J              | 117,500     |
| H1             | 17,000      |
| Ν              | 14,000      |
| N1             | 23,500      |
| h              | 42,900      |
| WEIGHT, KG     | 1,100       |
| Bearing        | YAR 206-103 |
|                | 2F/VA228    |