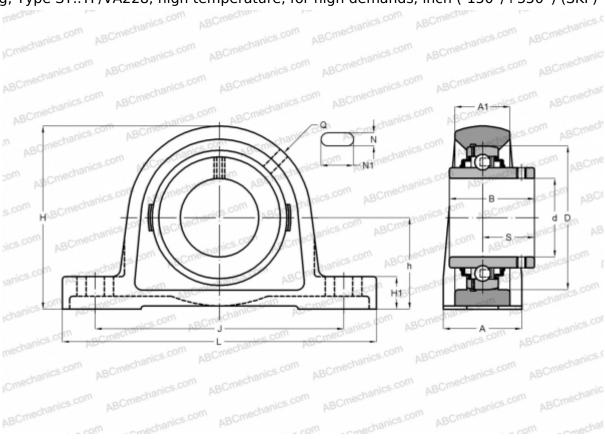

## **SY 1.7/16 TF/VA228 SKF**

Ball bearing units

TYPE: Housing units, Plummer block, Cast iron housing, Radial insert ball bearing with grub screws in inner ring, Type SY..TF/VA228, high temperature, for high demands, inch  $(-150^{\circ}/+350^{\circ})$  (SKF)

## **Technical specification**

| DIMENSIONS, MM |             |
|----------------|-------------|
| d              | 36,512      |
| D              | 72,000      |
| В              | 42,900      |
| L              | 160,000     |
| Н              | 93,000      |
| A              | 45,000      |
| J              | 126,000     |
| H1             | 19,000      |
| N              | 14,000      |
| N1             | 21,000      |
| h              | 47,600      |
| WEIGHT, KG     | 1,450       |
| Bearing        | YAR 207-107 |
|                | 2F/VA228    |