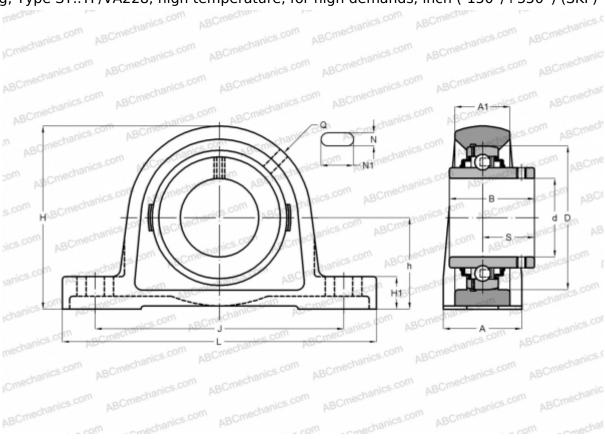

## **SY 1.1/2 TF/VA228 SKF**

Ball bearing units

TYPE: Housing units, Plummer block, Cast iron housing, Radial insert ball bearing with grub screws in inner ring, Type SY..TF/VA228, high temperature, for high demands, inch  $(-150^{\circ}/+350^{\circ})$  (SKF)

## **Technical specification**

| DIMENSIONS, MM |             |
|----------------|-------------|
| d              | 38,100      |
| D              | 80,000      |
| В              | 49,200      |
| L              | 175,000     |
| Н              | 99,000      |
| A              | 48,000      |
| J              | 135,500     |
| H1             | 19,000      |
| N              | 14,000      |
| N1             | 24,500      |
| h              | 49,200      |
| WEIGHT, KG     | 1,800       |
| Bearing        | YAR 208-108 |
|                | 2F/VA228    |