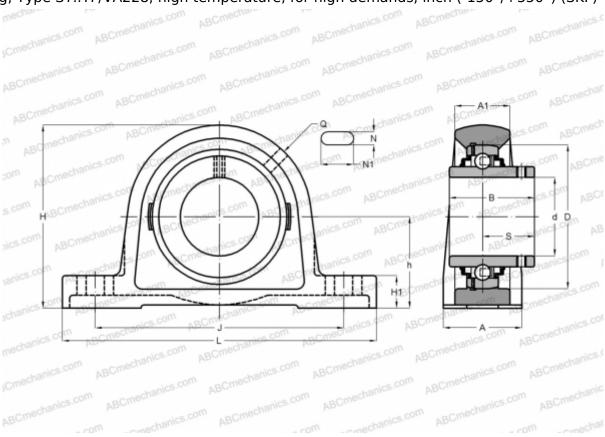

## SY 1.11/16 TF/VA228 SKF

Ball bearing units

TYPE: Housing units, Plummer block, Cast iron housing, Radial insert ball bearing with grub screws in inner ring, Type SY..TF/VA228, high temperature, for high demands, inch (-150°/+350°) (SKF)

Housing

## **Technical specification**

| DIMENSIONS, MM |                    |
|----------------|--------------------|
| d              | 42,862             |
| D              | 85,000             |
| В              | 49,200             |
| L              | 187,000            |
| Н              | 107,000            |
| A              | 48,000             |
| J              | 143,500            |
| H1             | 20,600             |
| N              | 14,000             |
| N1             | 22,500             |
| h              | 54,000             |
| WEIGHT, KG     | 2,200              |
| Bearing        | YAR 209-111        |
|                | 2F/\/ <u>A</u> 228 |