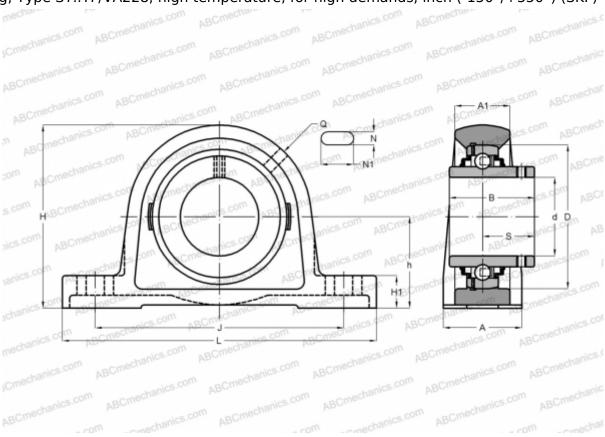

## **SY 1.3/4 TF/VA228 SKF**

Ball bearing units

TYPE: Housing units, Plummer block, Cast iron housing, Radial insert ball bearing with grub screws in inner ring, Type SY..TF/VA228, high temperature, for high demands, inch  $(-150^{\circ}/+350^{\circ})$  (SKF)

## **Technical specification**

| DIMENSIONS, MM |             |
|----------------|-------------|
| d              | 44,450      |
| D              | 85,000      |
| В              | 49,200      |
| L              | 187,000     |
| Н              | 107,000     |
| A              | 48,000      |
| J              | 143,500     |
| H1             | 20,600      |
| N              | 14,500      |
| N1             | 22,500      |
| h              | 54,000      |
| WEIGHT, KG     | 2,200       |
| Bearing        | YAR 209-112 |
|                | 2F/VA228    |