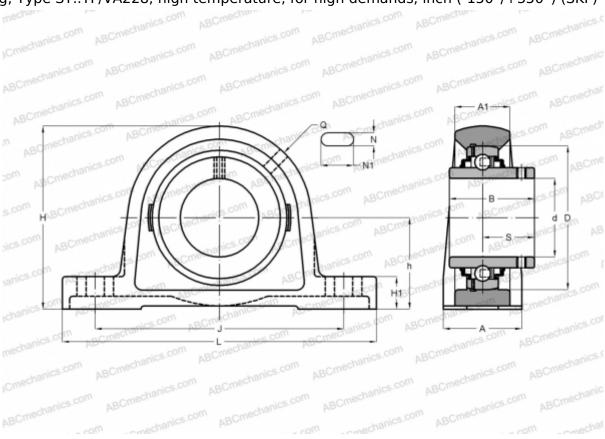

## SY 1.15/16 TF/VA228 SKF

Ball bearing units

TYPE: Housing units, Plummer block, Cast iron housing, Radial insert ball bearing with grub screws in inner ring, Type SY..TF/VA228, high temperature, for high demands, inch  $(-150^{\circ}/+350^{\circ})$  (SKF)

## **Technical specification**

| DIMENSIONS, MM |             |
|----------------|-------------|
| d              | 49,212      |
| D              | 90,000      |
| В              | 51,600      |
| L              | 203,000     |
| Н              | 114,000     |
| A              | 54,000      |
| J              | 157,000     |
| H1             | 22,000      |
| N              | 18,000      |
| N1             | 26,000      |
| h              | 57,200      |
| WEIGHT, KG     | 2,700       |
| Bearing        | YAR 210-115 |
|                | 2F/VA228    |