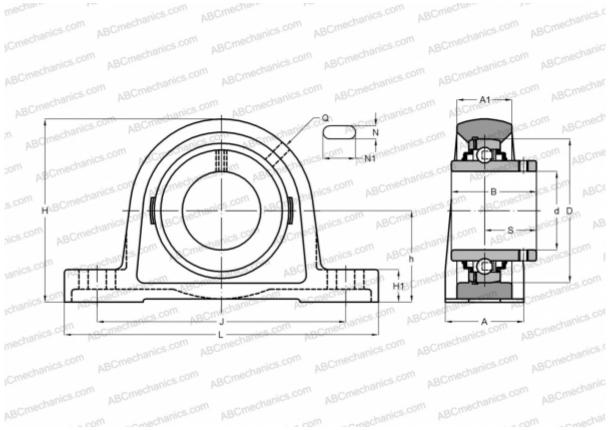

## **Technical specification**

| DIMENSIONS, MM |             |
|----------------|-------------|
| d              | 50,800      |
| D              | 100,000     |
| В              | 55,600      |
| L              | 219,000     |
| н              | 127,000     |
| A              | 60,000      |
| J              | 171,500     |
| H1             | 23,800      |
| Ν              | 18,000      |
| N1             | 27,500      |
| h              | 63,500      |
| WEIGHT, KG     | 3,600       |
| Bearing        | YAR 211-200 |
|                | 2F/VA228    |

| Housing                      | SY 511                |
|------------------------------|-----------------------|
| MANUFACTURER                 | U/VA228<br><u>SKF</u> |
| CALCULATION DATA             |                       |
| Basic dynamic load rating, C | 43,600 kN             |
| Basic static load rating, Co | 29,000 kN             |