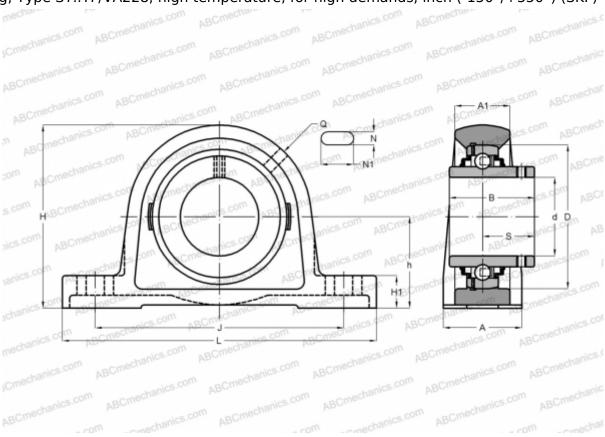

## SY 2.3/16 TF/VA228 SKF

Ball bearing units

TYPE: Housing units, Plummer block, Cast iron housing, Radial insert ball bearing with grub screws in inner ring, Type SY..TF/VA228, high temperature, for high demands, inch (-150°/+350°) (SKF)

## **Technical specification**

| DIMENSIONS, MM |             |
|----------------|-------------|
| d              | 55,562      |
| D              | 100,000     |
| В              | 55,600      |
| L              | 219,000     |
| Н              | 127,000     |
| A              | 60,000      |
| J              | 171,500     |
| H1             | 23,800      |
| N              | 18,000      |
| N1             | 27,500      |
| h              | 63,500      |
| WEIGHT, KG     | 3,550       |
| Bearing        | YAR 211-203 |
|                | 2F/VA228    |