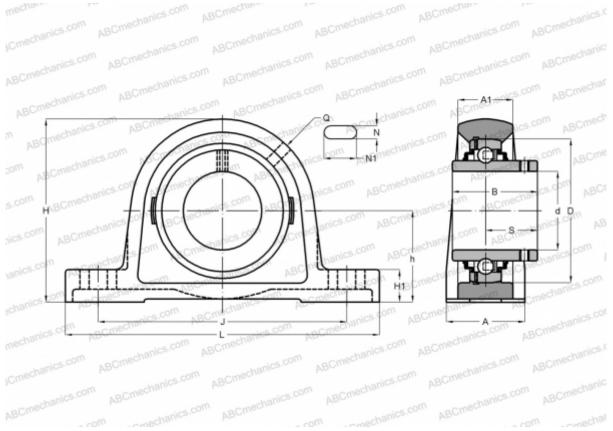

## **Technical specification**

| DIMENSIONS, MM |             |
|----------------|-------------|
| d              | 61,912      |
| D              | 110,000     |
| В              | 65,100      |
| L              | 240,000     |
| н              | 139,700     |
| A              | 60,000      |
| J              | 190,500     |
| H1             | 26,000      |
| Ν              | 18,000      |
| N1             | 29,000      |
| h              | 69,900      |
| WEIGHT, KG     | 4,450       |
| Bearing        | YAR 212-207 |
|                | 2F/VA228    |