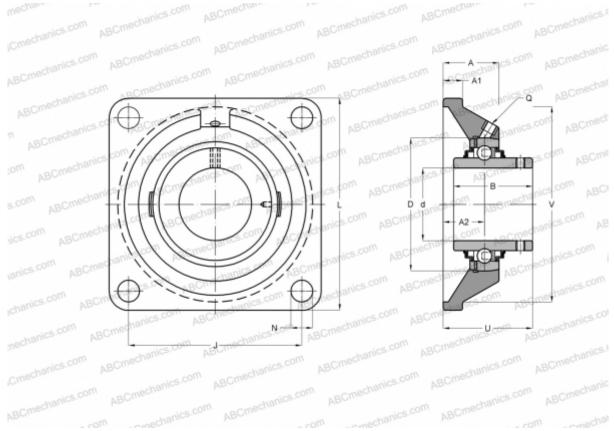

# Ball bearing units

TYPE: Housing units, Four-bolt flanged housing units, Cast iron housing, Radial insert ball bearing with grub screws in inner ring, Type FY..TF/VA201, high temperature  $(-40^{\circ}/+250^{\circ})$  (SKF)

#### **DIMENSIONS, MM**

| d          | 20,000   |
|------------|----------|
| D          | 47,000   |
| В          | 31,000   |
| L          | 86,000   |
| А          | 29,500   |
| J          | 63,500   |
| A1         | 11,000   |
| Ν          | 11,100   |
| U          | 37,300   |
| WEIGHT, KG | 0,600    |
| Bearing    | YAR 204- |
| Housing    | FY 504   |
|            | U/VA228  |