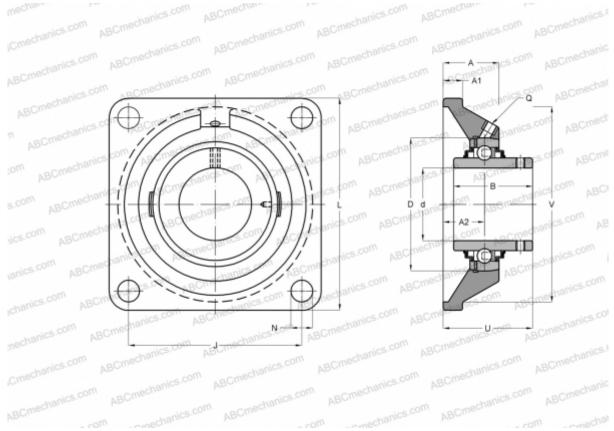

# Ball bearing units

TYPE: Housing units, Four-bolt flanged housing units, Cast iron housing, Radial insert ball bearing with grub screws in inner ring, Type FY..TF/VA201, high temperature  $(-40^{\circ}/+250^{\circ})$  (SKF)

#### **DIMENSIONS, MM**

| d          | 25,000   |
|------------|----------|
| D          | 52,000   |
| В          | 34,100   |
| L          | 95,000   |
| A          | 30,000   |
| J          | 70,000   |
| A1         | 12,000   |
| Ν          | 12,700   |
| U          | 38,800   |
| WEIGHT, KG | 0,770    |
| Bearing    | YAR 205- |
| Housing    | FY 505   |
|            | U/VA228  |