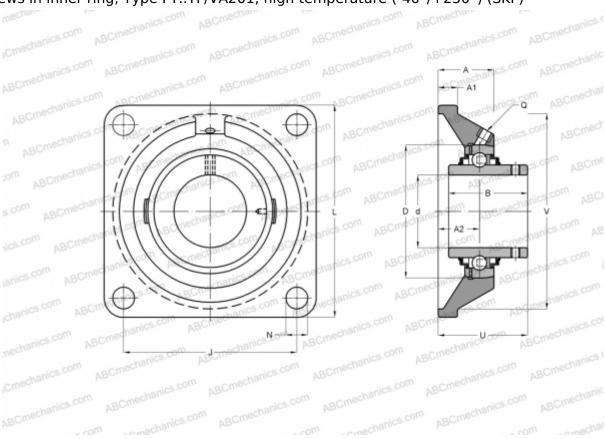

## **FY 30 TF/VA201 SKF**

Ball bearing units

TYPE: Housing units, Four-bolt flanged housing units, Cast iron housing, Radial insert ball bearing with grub screws in inner ring, Type FY..TF/VA201, high temperature (-40°/+250°) (SKF)

## **Technical specification**

| DIMENSIONS, MM |          |
|----------------|----------|
| d              | 30,000   |
| D              | 62,000   |
| В              | 38,100   |
| L              | 108,000  |
| A              | 32,500   |
| J              | 82,500   |
| A1             | 13,000   |
| N              | 12,700   |
| U              | 42,200   |
| WEIGHT, KG     | 1,100    |
| Bearing        | YAR 206- |
| Housing        | FY 506   |
|                | U/VA228  |