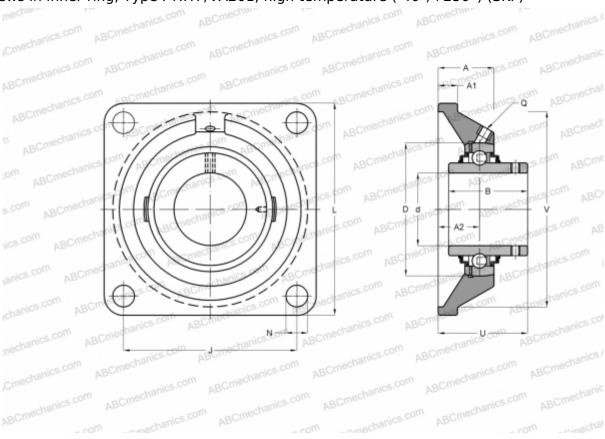

## **FY 35 TF/VA201 SKF**

Ball bearing units

TYPE: Housing units, Four-bolt flanged housing units, Cast iron housing, Radial insert ball bearing with grub screws in inner ring, Type FY..TF/VA201, high temperature (-40°/+250°) (SKF)

## **Technical specification**

| DIMENSIONS, MM |          |
|----------------|----------|
| d              | 35,000   |
| D              | 72,000   |
| В              | 42,900   |
| L              | 118,000  |
| A              | 34,500   |
| J              | 92,000   |
| A1             | 13,000   |
| N              | 14,300   |
| U              | 46,400   |
| WEIGHT, KG     | 1,400    |
| Bearing        | YAR 207- |
| Housing        | FY 507   |
|                | U/VA228  |