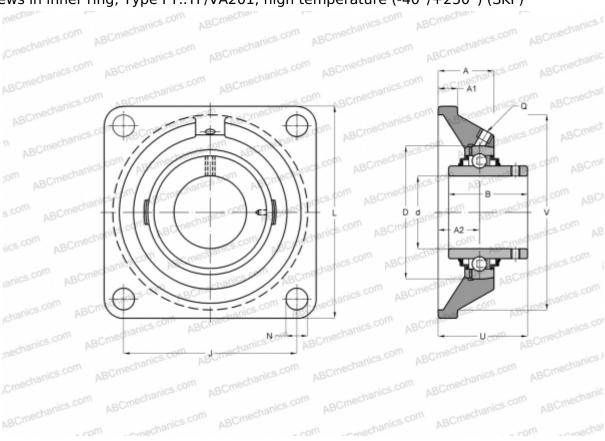

## **FY 45 TF/VA201 SKF**

Ball bearing units

TYPE: Housing units, Four-bolt flanged housing units, Cast iron housing, Radial insert ball bearing with grub screws in inner ring, Type FY..TF/VA201, high temperature (-40°/+250°) (SKF)

## **Technical specification**

| DIMENSIONS, MM |          |
|----------------|----------|
| d              | 45,000   |
| D              | 85,000   |
| В              | 49,200   |
| L              | 137,000  |
| A              | 39,000   |
| J              | 105,000  |
| A1             | 14,000   |
| N              | 15,900   |
| U              | 54,200   |
| WEIGHT, KG     | 2,100    |
| Bearing        | YAR 209- |
| Housing        | FY 509   |
|                | U/VA228  |