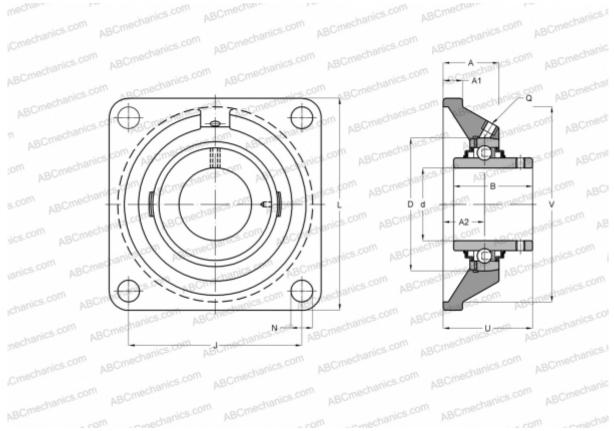

#### **DIMENSIONS, MM**

| d          | 60,000   |
|------------|----------|
| D          | 110,000  |
| В          | 65,100   |
| L          | 175,000  |
| A          | 52,000   |
| J          | 143,000  |
| A1         | 17,000   |
| Ν          | 19,000   |
| U          | 73,700   |
| WEIGHT, KG | 4,600    |
| Bearing    | YAR 212- |
| Housing    | FY 512   |
|            | U/VA228  |