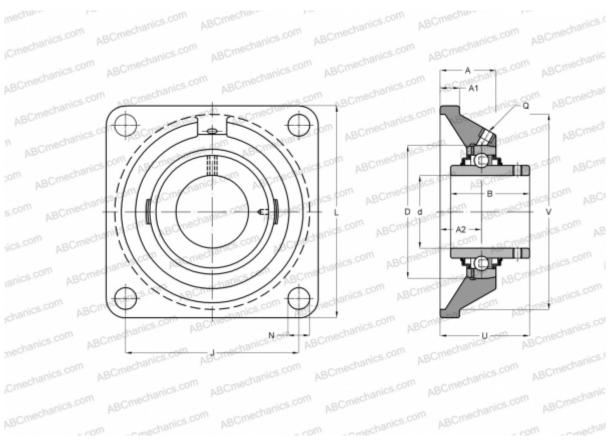

## **FY 20 TF/VA228 SKF**

Ball bearing units

TYPE: Housing units, Four-bolt flanged housing units, Cast iron housing, Radial insert ball bearing with grub screws in inner ring, Type FY..TF/VA228, high temperature, for high demands (-150°/+350°) (SKF)

## **Technical specification**

| DIMENSIONS, MM |          |
|----------------|----------|
| d              | 20,000   |
| D              | 47,000   |
| В              | 31,000   |
| L              | 86,000   |
| A              | 29,500   |
| J              | 63,500   |
| A1             | 11,000   |
| N              | 11,100   |
| U              | 37,300   |
| WEIGHT, KG     | 0,600    |
| Bearing        | YAR 204- |
| Housing        | FY 504   |
|                | U/VA228  |