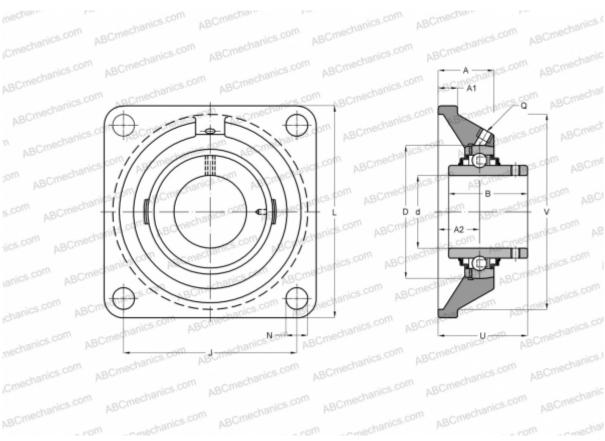

## **FY 25 TF/VA228 SKF**

Ball bearing units

TYPE: Housing units, Four-bolt flanged housing units, Cast iron housing, Radial insert ball bearing with grub screws in inner ring, Type FY..TF/VA228, high temperature, for high demands (-150°/+350°) (SKF)

## **Technical specification**

| DIMENSIONS, MM |          |
|----------------|----------|
| d              | 25,000   |
| D              | 52,000   |
| В              | 34,100   |
| L              | 95,000   |
| A              | 30,000   |
| J              | 70,000   |
| A1             | 12,000   |
| N              | 12,700   |
| U              | 38,800   |
| WEIGHT, KG     | 0,770    |
| Bearing        | YAR 205- |
| Housing        | FY 505   |
|                | U/VA228  |