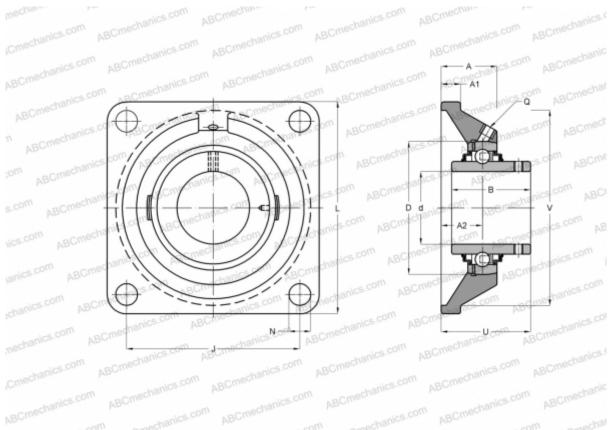

# **Technical specification**

| DIMENSIONS, MM |          |
|----------------|----------|
| d              | 40,000   |
| D              | 80,000   |
| В              | 49,200   |
| L              | 130,000  |
| A              | 38,500   |
| J              | 101,500  |
| A1             | 14,000   |
| Ν              | 14,300   |
| U              | 54,200   |
| WEIGHT, KG     | 1,900    |
| Bearing        | YAR 208- |
| Housing        | FY 508   |
|                | U/VA228  |