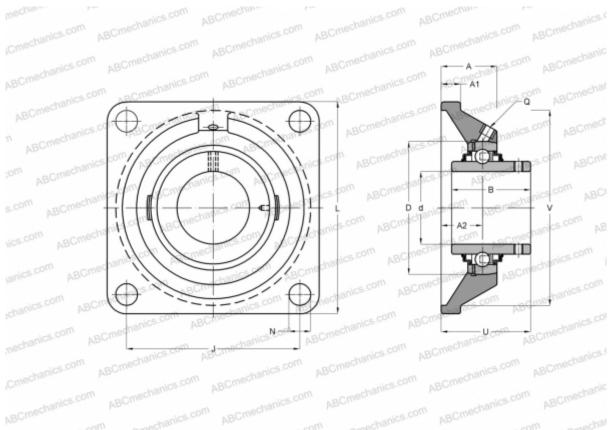

# **Technical specification**

| DIMENSIONS, MM |          |
|----------------|----------|
| d              | 50,000   |
| D              | 90,000   |
| В              | 51,600   |
| L              | 143,000  |
| A              | 43,000   |
| J              | 111,000  |
| A1             | 15,000   |
| Ν              | 15,900   |
| U              | 60,600   |
| WEIGHT, KG     | 2,500    |
| Bearing        | YAR 210- |
| Housing        | FY 510   |
|                | U/VA228  |