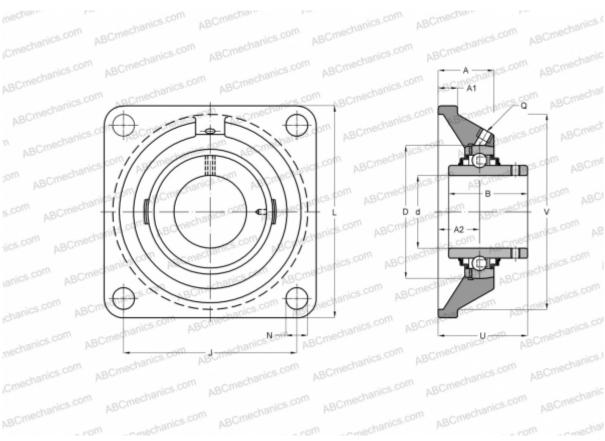

## **FY 60 TF/VA228 SKF**

Ball bearing units

TYPE: Housing units, Four-bolt flanged housing units, Cast iron housing, Radial insert ball bearing with grub screws in inner ring, Type FY..TF/VA228, high temperature, for high demands (-150°/+350°) (SKF)

## **Technical specification**

| DIMENSIONS, MM |          |
|----------------|----------|
| d              | 60,000   |
| D              | 110,000  |
| В              | 65,100   |
| L              | 175,000  |
| A              | 52,000   |
| J              | 143,000  |
| A1             | 17,000   |
| N              | 19,000   |
| U              | 73,700   |
| WEIGHT, KG     | 4,600    |
| Bearing        | YAR 212- |
| Housing        | FY 512   |
|                | U/VA228  |