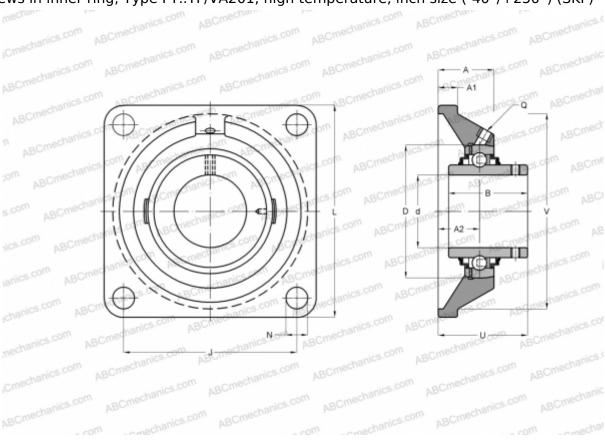

## **FY 3/4 TF/VA201 SKF**

Ball bearing units

TYPE: Housing units, Four-bolt flanged housing units, Cast iron housing, Radial insert ball bearing with grub screws in inner ring, Type FY..TF/VA201, high temperature, inch size (-40°/+250°) (SKF)

## **Technical specification**

| DIMENSIONS, MM |              |  |  |
|----------------|--------------|--|--|
| d              | 19,050       |  |  |
| D              | 47,000       |  |  |
| В              | 31,000       |  |  |
| L              | 86,000       |  |  |
| A              | 29,500       |  |  |
| J              | 63,500       |  |  |
| A1             | 11,000       |  |  |
| N              | 11,100       |  |  |
| U              | 37,300       |  |  |
| WEIGHT, KG     | 0,600        |  |  |
| Bearing        | YAR 204-012- |  |  |
| Housing        | FY 504       |  |  |
|                | U/VA228      |  |  |