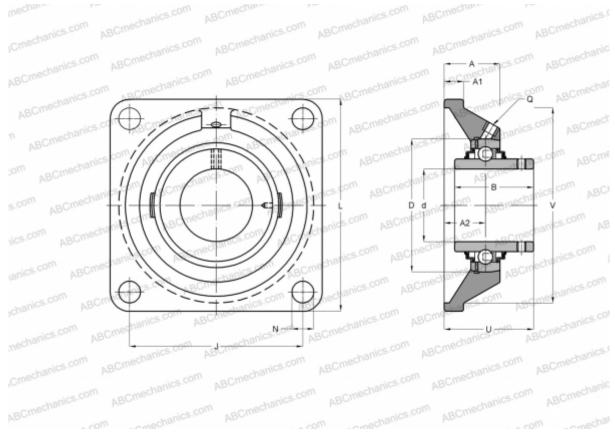

# Ball bearing units

TYPE: Housing units, Four-bolt flanged housing units, Cast iron housing, Radial insert ball bearing with grub screws in inner ring, Type FY..TF/VA201, high temperature, inch size (-40°/+250°) (SKF)

#### **DIMENSIONS, MM**

| d          | 25,400       |
|------------|--------------|
| D          | 52,000       |
| В          | 34,100       |
| L          | 95,000       |
| А          | 30,000       |
| J          | 70,000       |
| A1         | 12,000       |
| Ν          | 12,700       |
| U          | 38,800       |
| WEIGHT, KG | 0,770        |
| Bearing    | YAR 205-100- |
| Housing    | FY 505       |
|            | U/VA228      |