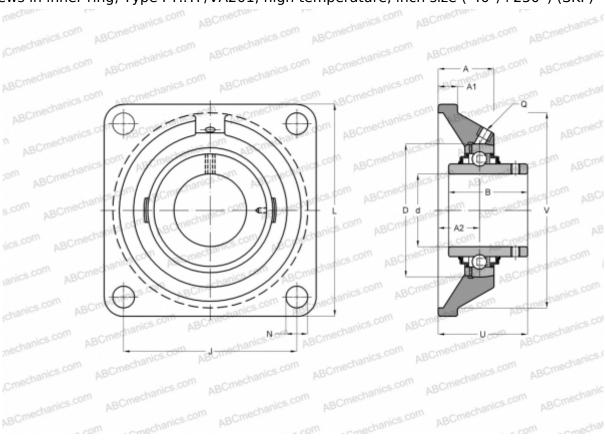

## **FY 1.1/4 TF/VA201 SKF**

Ball bearing units

TYPE: Housing units, Four-bolt flanged housing units, Cast iron housing, Radial insert ball bearing with grub screws in inner ring, Type FY..TF/VA201, high temperature, inch size (-40°/+250°) (SKF)

## **Technical specification**

| DIMENSIONS, MM |              |
|----------------|--------------|
| d              | 31,750       |
| D              | 72,000       |
| В              | 42,900       |
| L              | 118,000      |
| A              | 34,500       |
| J              | 92,000       |
| A1             | 13,000       |
| N              | 14,300       |
| U              | 46,400       |
| WEIGHT, KG     | 1,400        |
| Bearing        | YAR 207-104- |
| Housing        | FY 507       |
|                | U/VA228      |