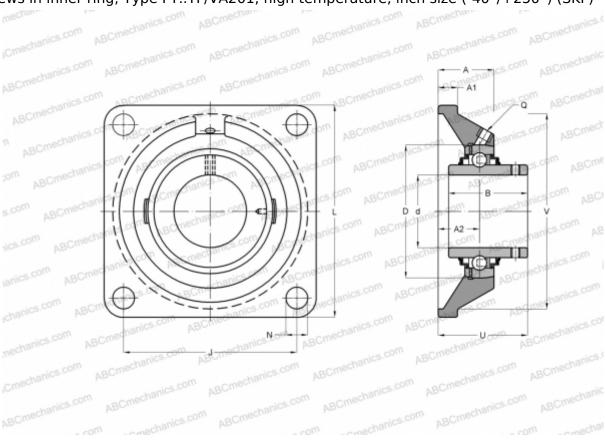

## **FY 1.7/16 TF/VA201 SKF**

Ball bearing units

TYPE: Housing units, Four-bolt flanged housing units, Cast iron housing, Radial insert ball bearing with grub screws in inner ring, Type FY..TF/VA201, high temperature, inch size (-40°/+250°) (SKF)

## **Technical specification**

| DIMENSIONS, MM |             |
|----------------|-------------|
| d              | 36,512      |
| D              | 72,000      |
| В              | 42,900      |
| L              | 118,000     |
| A              | 34,500      |
| J              | 92,000      |
| A1             | 13,000      |
| N              | 14,300      |
| U              | 46,400      |
| WEIGHT, KG     | 1,400       |
| Bearing        | YAR 207-107 |
| Housing        | FY 507      |
|                | U/VA228     |