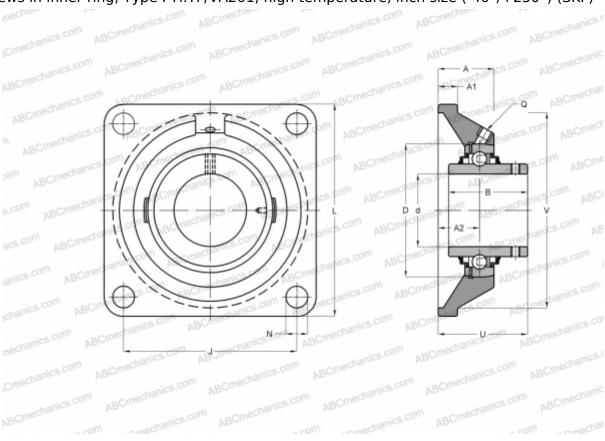

## **FY 1.1/2 TF/VA201 SKF**

Ball bearing units

TYPE: Housing units, Four-bolt flanged housing units, Cast iron housing, Radial insert ball bearing with grub screws in inner ring, Type FY..TF/VA201, high temperature, inch size (-40°/+250°) (SKF)

## **Technical specification**

| DIMENSIONS, MM |              |
|----------------|--------------|
| d              | 38,100       |
| D              | 80,000       |
| В              | 49,200       |
| L              | 130,000      |
| A              | 38,500       |
| J              | 101,500      |
| A1             | 14,000       |
| N              | 14,300       |
| U              | 54,200       |
| WEIGHT, KG     | 1,900        |
| Bearing        | YAR 208-108- |
| Housing        | FY 508       |
|                | U/VA228      |