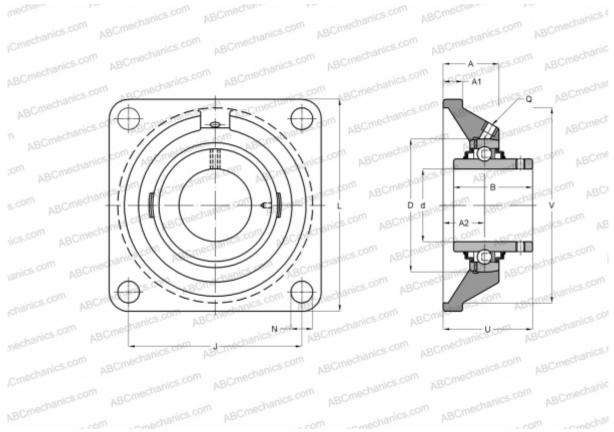

#### **DIMENSIONS, MM**

| d          | 42,862      |
|------------|-------------|
| D          | 85,000      |
| В          | 49,200      |
| L          | 137,000     |
| А          | 39,000      |
| J          | 105,000     |
| A1         | 14,000      |
| Ν          | 15,900      |
| U          | 54,200      |
| WEIGHT, KG | 2,100       |
| Bearing    | YAR 209-111 |
| Housing    | FY 509      |
|            | U/VA228     |